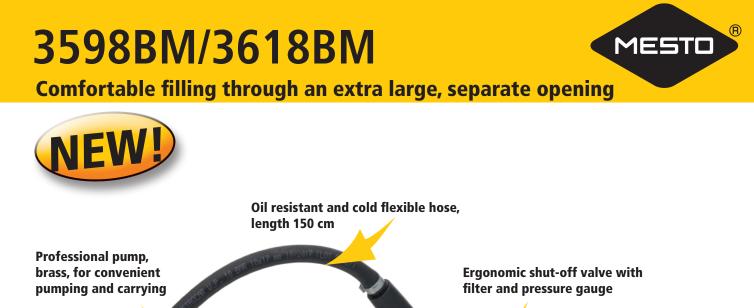

Comfortable filling through an extra large, separate opening

Constant flow valve (1.5 bar) for steady consistent pressure and even economic application

Spray wand, brass 50 cm, 360° adjustable

Safety interlock for hose: for long lasting connection